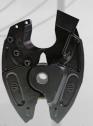

CU/AL Cutter Jaw

EHS GUY Cutter Jaw

#### IN THE MOST CHALLENGING TIMES,

**BURNDY HAS YOUR BACK!** 

| CUTTING<br>CAPACITIES | ACSR        | ALUMINUM<br>(AAC) | COPPER<br>(SOFT DRAWN) | EHS GUY |
|-----------------------|-------------|-------------------|------------------------|---------|
| ACSR Jaw              | 556.5 kcmil | 636 kcmil         | 350 kcmil              | -       |
| CU/AL Jaw             |             | 636 kcmil         | 600 kcmil              | -       |
| EHS GUY Jaw           | -           | -                 | -                      | 3/8"    |

| CUTTING<br>CAPACITIES | ACSR        | ALUMINUM<br>(AAC) | COPPER<br>(SOFT DRAWN) | EHS GUY |
|-----------------------|-------------|-------------------|------------------------|---------|
| ACSR Jaw              | 556.5 kcmil | 636 kcmil         | 350 kcmil              | -       |
| CU/AL Jaw             | -           | 636 kcmil         | 600 kcmil              | -       |
| EHS GUY Jaw           | -           | -                 | -                      | 3/8"    |