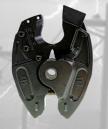

CU/AL Cutter Jaw

EHS GUY Cutter Jaw

#### IN THE MOST CHALLENGING TIMES,

**BURNDY HAS YOUR BACK!** 

| CUTTING<br>CAPACITIES | ACSR        | ALUMINUM<br>(AAC) | COPPER<br>(SOFT DRAWN) | EHS GUY |
|-----------------------|-------------|-------------------|------------------------|---------|
| ACSR Jaw              | 556.5 kcmil | 636 kcmil         | 350 kcmil              | -       |
| CU/AL Jaw             |             | 636 kcmil         | 600 kcmil              | -       |
| EHS GUY Jaw           | -           | -                 | -                      | 3/8"    |

| CUTTING<br>CAPACITIES | ACSR        | ALUMINUM<br>(AAC) | COPPER<br>(SOFT DRAWN) | EHS GUY |
|-----------------------|-------------|-------------------|------------------------|---------|
| ACSR Jaw              | 556.5 kcmil | 636 kcmil         | 350 kcmil              | -       |
| CU/AL Jaw             | -           | 636 kcmil         | 600 kcmil              | -       |
| EHS GUY Jaw           | -           | -                 | -                      | 3/8"    |