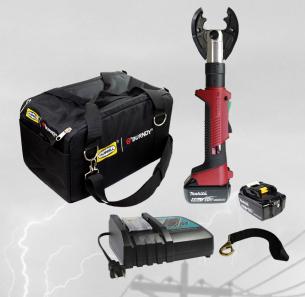

### **GET A FREE CUTTING JAW**

WHEN YOU BUY A
PATMD-LW CRIMPER KIT
WITH NEW NYLON PRO BAG:

| Qualifying Models for FREE* Cutter Jaw Catalog# Crimp Jaw, Battery                                                                                                                                                                                                                                                                                                                                                                                                                                                                                                                                                                                                                                                                                                                                                                                                                                                                                                                                                                                                                                                                                                                                                                                                                                                                                                                                                                                                                                                                                                                                                                                                                                                                                                                                                                                                                                                                                                                                                                                                                                                             |                    |  |
|--------------------------------------------------------------------------------------------------------------------------------------------------------------------------------------------------------------------------------------------------------------------------------------------------------------------------------------------------------------------------------------------------------------------------------------------------------------------------------------------------------------------------------------------------------------------------------------------------------------------------------------------------------------------------------------------------------------------------------------------------------------------------------------------------------------------------------------------------------------------------------------------------------------------------------------------------------------------------------------------------------------------------------------------------------------------------------------------------------------------------------------------------------------------------------------------------------------------------------------------------------------------------------------------------------------------------------------------------------------------------------------------------------------------------------------------------------------------------------------------------------------------------------------------------------------------------------------------------------------------------------------------------------------------------------------------------------------------------------------------------------------------------------------------------------------------------------------------------------------------------------------------------------------------------------------------------------------------------------------------------------------------------------------------------------------------------------------------------------------------------------|--------------------|--|
| PATMD10003A3                                                                                                                                                                                                                                                                                                                                                                                                                                                                                                                                                                                                                                                                                                                                                                                                                                                                                                                                                                                                                                                                                                                                                                                                                                                                                                                                                                                                                                                                                                                                                                                                                                                                                                                                                                                                                                                                                                                                                                                                                                                                                                                   | <b>BG/D3</b> , 3Ah |  |
| PATMD10005A3                                                                                                                                                                                                                                                                                                                                                                                                                                                                                                                                                                                                                                                                                                                                                                                                                                                                                                                                                                                                                                                                                                                                                                                                                                                                                                                                                                                                                                                                                                                                                                                                                                                                                                                                                                                                                                                                                                                                                                                                                                                                                                                   | <b>BG/D3</b> , 5Ah |  |
| PATMD20003A3                                                                                                                                                                                                                                                                                                                                                                                                                                                                                                                                                                                                                                                                                                                                                                                                                                                                                                                                                                                                                                                                                                                                                                                                                                                                                                                                                                                                                                                                                                                                                                                                                                                                                                                                                                                                                                                                                                                                                                                                                                                                                                                   | <b>D3</b> , 3Ah    |  |
| PATMD20005A3                                                                                                                                                                                                                                                                                                                                                                                                                                                                                                                                                                                                                                                                                                                                                                                                                                                                                                                                                                                                                                                                                                                                                                                                                                                                                                                                                                                                                                                                                                                                                                                                                                                                                                                                                                                                                                                                                                                                                                                                                                                                                                                   | <b>D3</b> , 5Ah    |  |
| PATMD30003A3                                                                                                                                                                                                                                                                                                                                                                                                                                                                                                                                                                                                                                                                                                                                                                                                                                                                                                                                                                                                                                                                                                                                                                                                                                                                                                                                                                                                                                                                                                                                                                                                                                                                                                                                                                                                                                                                                                                                                                                                                                                                                                                   | <b>O/D3</b> , 3Ah  |  |
| PATMD30005A3                                                                                                                                                                                                                                                                                                                                                                                                                                                                                                                                                                                                                                                                                                                                                                                                                                                                                                                                                                                                                                                                                                                                                                                                                                                                                                                                                                                                                                                                                                                                                                                                                                                                                                                                                                                                                                                                                                                                                                                                                                                                                                                   | O/D3, 5Ah          |  |
| THE RESIDENCE OF THE PARTY OF T |                    |  |

NOTE: Qualifying models include crimper, two batteries, charger, lanyard, and nylon pro bag.

- Proof of Sale is required.
- Offer Valid September 1, 2020 through November 30, 2020.
- Cannot be combined with any other offer or special pricing. Prior sales excluded.

| Qualifying Models for FREE* Cutter Jaw Catalog# Crimp Jaw, Battery |                    |  |
|--------------------------------------------------------------------|--------------------|--|
| PATMD10003A3                                                       | <b>BG/D3</b> , 3Ah |  |
| PATMD10005A3                                                       | <b>BG/D3</b> , 5Ah |  |
| PATMD20003A3                                                       | <b>D3</b> , 3Ah    |  |
| PATMD20005A3                                                       | <b>D3</b> , 5Ah    |  |
| PATMD30003A3                                                       | O/D3, 3Ah          |  |
| PATMD30005A3                                                       | O/D3, 5Ah          |  |
|                                                                    |                    |  |