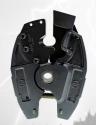

CU/AL Cutter Jaw

EHS GUY Cutter Jaw

#### IN THE MOST CHALLENGING TIMES,

**BURNDY HAS YOUR BACK!** 

| CUTTING<br>CAPACITIES | ACSR        | ALUMINUM<br>(AAC) | COPPER<br>(SOFT DRAWN) | EHS GUY |
|-----------------------|-------------|-------------------|------------------------|---------|
| ACSR Jaw              | 556.5 kcmil | 636 kcmil         | 350 kcmil              | -       |
| CU/AL Jaw             |             | 636 kcmil         | 600 kcmil              | -       |
| EHS GUY Jaw           | -           | -                 | -                      | 3/8"    |

| CUTTING<br>CAPACITIES | ACSR        | ALUMINUM<br>(AAC) | COPPER<br>(SOFT DRAWN) | EHS GUY |
|-----------------------|-------------|-------------------|------------------------|---------|
| ACSR Jaw              | 556.5 kcmil | 636 kcmil         | 350 kcmil              | -       |
| CU/AL Jaw             | -           | 636 kcmil         | 600 kcmil              | -       |
| EHS GUY Jaw           | -           | -                 | -                      | 3/8"    |