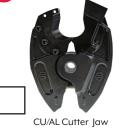

CU/AL Cutter Jaw

EHS GUY Cutter Jaw

#### IN THE MOST CHALLENGING TIMES,

**BURNDY HAS YOUR BACK!** 

| CUTTING<br>CAPACITIES | ACSR        | ALUMINUM<br>(AAC) | COPPER<br>(SOFT DRAWN) | EHS GUY |
|-----------------------|-------------|-------------------|------------------------|---------|
| ACSR Jaw              | 556.5 kcmil | 636 kcmil         | 350 kcmil              | -       |
| CU/AL Jaw             |             | 636 kcmil         | 600 kcmil              | -       |
| EHS GUY Jaw           | -           | -                 | -                      | 3/8"    |

| CUTTING<br>CAPACITIES | ACSR        | ALUMINUM<br>(AAC) | COPPER<br>(SOFT DRAWN) | EHS GUY |
|-----------------------|-------------|-------------------|------------------------|---------|
| ACSR Jaw              | 556.5 kcmil | 636 kcmil         | 350 kcmil              | -       |
| CU/AL Jaw             | -           | 636 kcmil         | 600 kcmil              | -       |
| EHS GUY Jaw           | -           | -                 | -                      | 3/8"    |