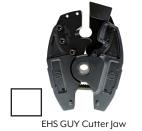

CU/AL Cutter Jaw

EHS GUY Cutter Jaw

#### IN THE MOST CHALLENGING TIMES,

**BURNDY HAS YOUR BACK!** 

| CUTTING<br>CAPACITIES | ACSR        | ALUMINUM<br>(AAC) | COPPER<br>(SOFT DRAWN) | EHS GUY |
|-----------------------|-------------|-------------------|------------------------|---------|
| ACSR Jaw              | 556.5 kcmil | 636 kcmil         | 350 kcmil              | -       |
| CU/AL Jaw             |             | 636 kcmil         | 600 kcmil              | -       |
| EHS GUY Jaw           | -           | -                 | -                      | 3/8"    |

| CUTTING<br>CAPACITIES | ACSR        | ALUMINUM<br>(AAC) | COPPER<br>(SOFT DRAWN) | EHS GUY |
|-----------------------|-------------|-------------------|------------------------|---------|
| ACSR Jaw              | 556.5 kcmil | 636 kcmil         | 350 kcmil              | -       |
| CU/AL Jaw             | -           | 636 kcmil         | 600 kcmil              | -       |
| EHS GUY Jaw           | -           | -                 | -                      | 3/8"    |