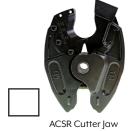

CU/AL Cutter Jaw

EHS GUY Cutter Jaw

#### IN THE MOST CHALLENGING TIMES,

**BURNDY HAS YOUR BACK!** 

| CUTTING<br>CAPACITIES | ACSR        | ALUMINUM<br>(AAC) | COPPER<br>(SOFT DRAWN) | EHS GUY |
|-----------------------|-------------|-------------------|------------------------|---------|
| ACSR Jaw              | 556.5 kcmil | 636 kcmil         | 350 kcmil              | -       |
| CU/AL Jaw             |             | 636 kcmil         | 600 kcmil              | -       |
| EHS GUY Jaw           | -           | -                 | -                      | 3/8"    |

| CUTTING<br>CAPACITIES | ACSR        | ALUMINUM<br>(AAC) | COPPER<br>(SOFT DRAWN) | EHS GUY |
|-----------------------|-------------|-------------------|------------------------|---------|
| ACSR Jaw              | 556.5 kcmil | 636 kcmil         | 350 kcmil              | -       |
| CU/AL Jaw             | -           | 636 kcmil         | 600 kcmil              | -       |
| EHS GUY Jaw           | -           | -                 | -                      | 3/8"    |